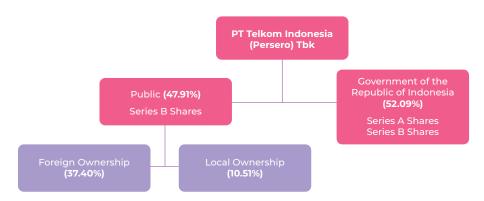

## SHAREHOLDERS COMPOSITION

Telkom's shareholder structure as of December 31, 2022 can be seen in the following diagram.

The authorized capital issued and fully paid is 99,062,216,600 shares, which are divided into 1 Series A Dwiwarna share which is only owned by the Government of the Republic of Indonesia and 99,062,216,599 Series B shares (common shares). The main and controlling shareholder of Telkom is the Government of the Republic of Indonesia which has a percentage of share ownership of 52.09%.

| Composition of Shareholders Telkom as of December 31, 2022 |                      |               |               |  |  |  |  |
|------------------------------------------------------------|----------------------|---------------|---------------|--|--|--|--|
| Shareholders                                               | Series A             | Series B      | <del></del> % |  |  |  |  |
| Snarenoiders                                               | Dwiwarna Saham Biasa |               | 70            |  |  |  |  |
| The Government of the Republic of Indonesia                | 1                    | 51,602,353,55 | 59 52.09      |  |  |  |  |
| Public                                                     | -                    | 47,459,863,04 | 47.91         |  |  |  |  |
| Total                                                      | 1                    | 99,062,216,59 | 9 100.00      |  |  |  |  |